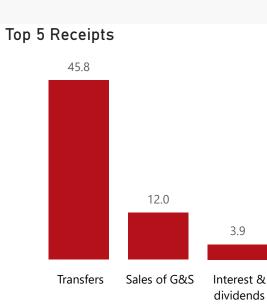

## Top 5 Transfers

9.3

45.8

| <b>D</b> | eipts |  |
|----------|-------|--|
| RDC      | AINTC |  |
| 1166     | CIDIS |  |

| Level 3                | Approved | YTD  | % YTD  |
|------------------------|----------|------|--------|
| ∃ Transfers            | 45.8     | 45.8 | 74.3%  |
| ∃ Sales of G&S         | 3.5      | 12.0 | 19.4%  |
| ∃ Interest & dividends | 3.0      | 3.9  | 6.3%   |
| Total                  | 52.3     | 61.6 | 100.0% |