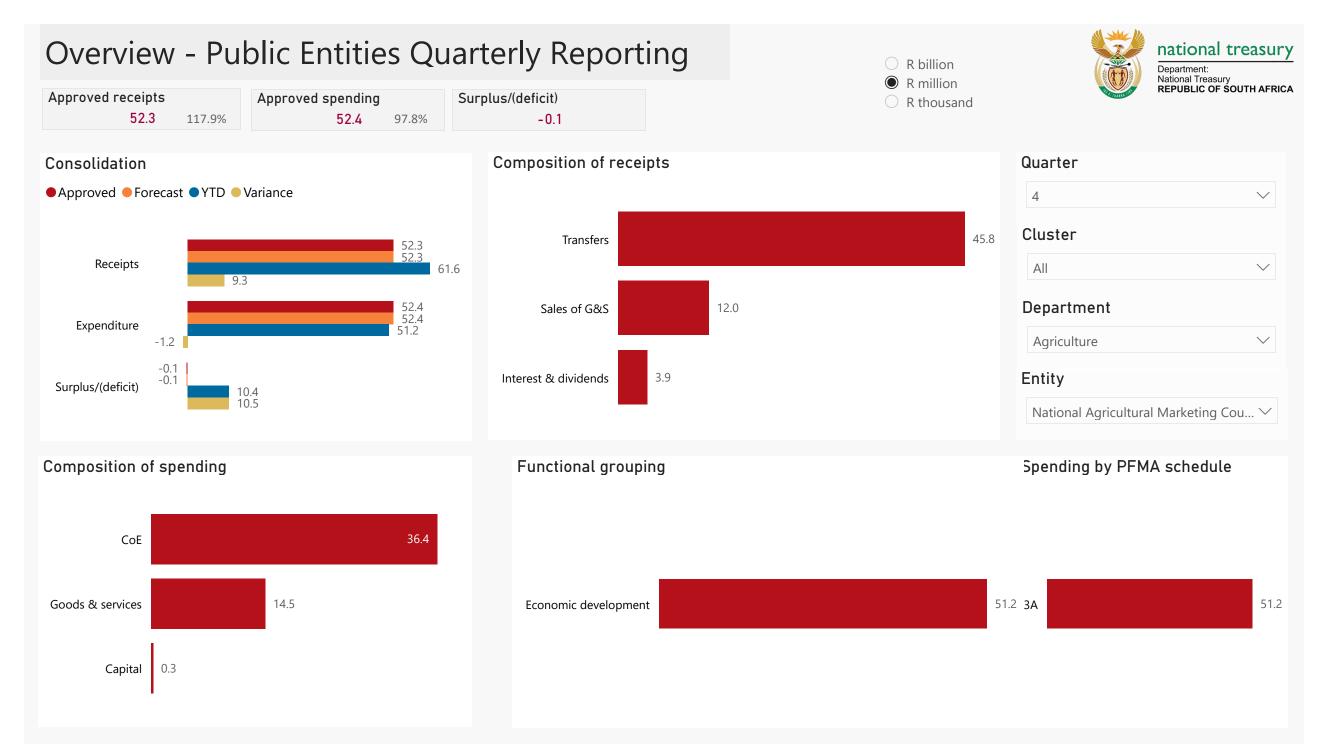

## **Public Entities Receipts**

Approved 
Forecast 
YTD 
Variance

52.3

52.3

61.6

O R billion

R million

O R thousand

| Quarter                        |              |
|--------------------------------|--------------|
| 4                              | $\checkmark$ |
| Cluster                        |              |
| All                            | $\checkmark$ |
| Department                     |              |
| Agriculture                    | $\checkmark$ |
| Entity                         |              |
| National Agricultural Marketin | g Cou 🗸      |