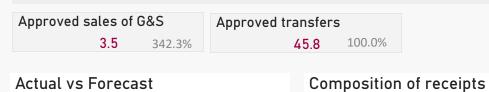

## Top 5 Transfers

9.3

45.8

| <b>D</b> | eipts |  |
|----------|-------|--|
| RDC      | AINTC |  |
| 1166     | CIDIS |  |

| Level 3                | Approved | YTD  | % YTD  |
|------------------------|----------|------|--------|
| ∃ Transfers            | 45.8     | 45.8 | 74.3%  |
| ∃ Sales of G&S         | 3.5      | 12.0 | 19.4%  |
| ∃ Interest & dividends | 3.0      | 3.9  | 6.3%   |
| Total                  | 52.3     | 61.6 | 100.0% |