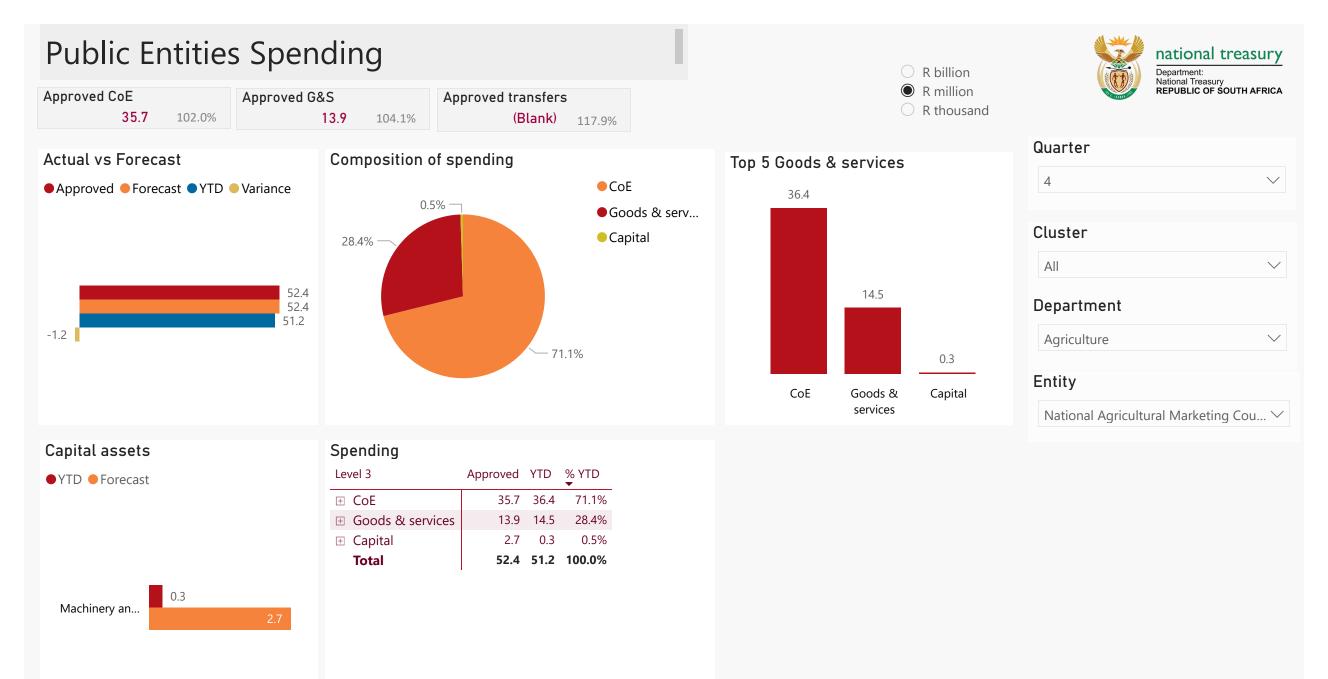

## **Public Entities Receipts**

Approved 
Forecast 
YTD 
Variance

52.3

52.3

61.6

O R billion

R million

O R thousand

| Quarter                        |              |
|--------------------------------|--------------|
| 4                              | $\checkmark$ |
| Cluster                        |              |
| All                            | $\checkmark$ |
| Department                     |              |
| Agriculture                    | $\checkmark$ |
| Entity                         |              |
| National Agricultural Marketin | g Cou 🗸      |

## Top 5 Transfers

9.3

45.8

| <b>D</b> | eipts |  |
|----------|-------|--|
| RDC      | AINTC |  |
| 1166     | CIDIS |  |

| Level 3                | Approved | YTD  | % YTD  |
|------------------------|----------|------|--------|
| ∃ Transfers            | 45.8     | 45.8 | 74.3%  |
| ∃ Sales of G&S         | 3.5      | 12.0 | 19.4%  |
| ∃ Interest & dividends | 3.0      | 3.9  | 6.3%   |
| Total                  | 52.3     | 61.6 | 100.0% |

Other transfers