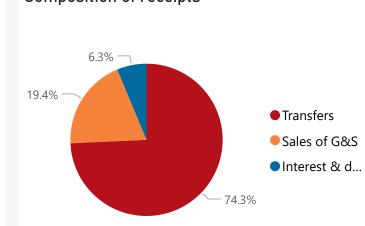

## Top 5 Transfers

9.3

45.8

| <b>D</b> | eipts |  |
|----------|-------|--|
| RDC      | AINTC |  |
| 1166     | CIDIS |  |

| Level 3                | Approved | YTD  | % YTD  |
|------------------------|----------|------|--------|
| ∃ Transfers            | 45.8     | 45.8 | 74.3%  |
| ∃ Sales of G&S         | 3.5      | 12.0 | 19.4%  |
| ∃ Interest & dividends | 3.0      | 3.9  | 6.3%   |
| Total                  | 52.3     | 61.6 | 100.0% |